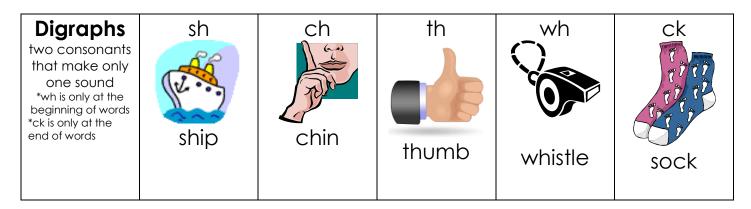

| Digraphs                                                                                                                        | sh   | ch   | th    | wh      | ck   |
|---------------------------------------------------------------------------------------------------------------------------------|------|------|-------|---------|------|
| two consonants<br>that make only<br>one sound<br>*wh is only at the<br>beginning of words<br>*ck is only at the<br>end of words | ship | chin | thumb | whistle | Sock |
|                                                                                                                                 |      |      |       |         |      |