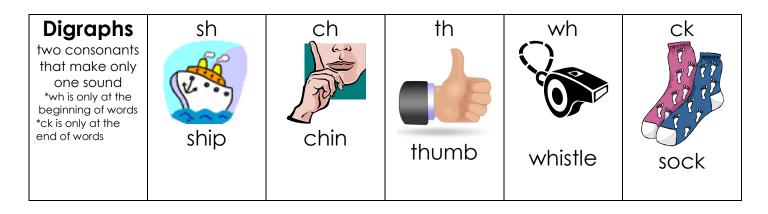

| <b>Digraphs</b><br>two consonants<br>that make only<br>one sound<br>*wh is only at the<br>beginning of words<br>*ck is only at the<br>end of words | sh<br>ship | ch<br>chin | th<br>thumb | wh      | ck   |
|----------------------------------------------------------------------------------------------------------------------------------------------------|------------|------------|-------------|---------|------|
|                                                                                                                                                    | 31110      | Criiri     | thumb       | whistle | sock |